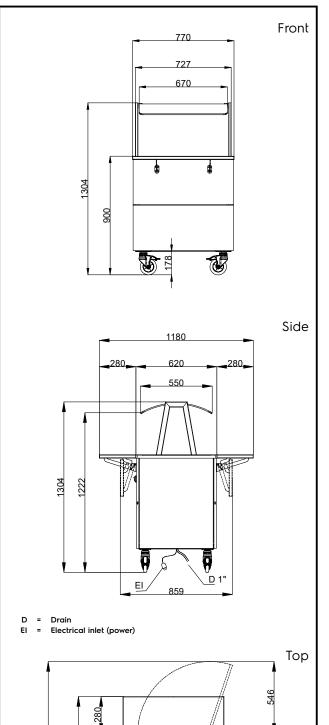

# Flexy Compact Refrigerated well on cupboard, static with fan (2GN) with wheels, overshelf with LED lights, H=900mm

22

1446

1180 E

D 1

257

67

| Electric                                                                                                                                                                                                                                        |                                                                                                                                 |
|-------------------------------------------------------------------------------------------------------------------------------------------------------------------------------------------------------------------------------------------------|---------------------------------------------------------------------------------------------------------------------------------|
| Supply voltage:<br>322030 (F11C2AW02S)<br>Electrical power max.:                                                                                                                                                                                | 220-240 V/1N ph/50 Hz<br>0.49 kW                                                                                                |
| Water:                                                                                                                                                                                                                                          |                                                                                                                                 |
| Drain line size:                                                                                                                                                                                                                                | 3/4"                                                                                                                            |
| Key Information:                                                                                                                                                                                                                                |                                                                                                                                 |
| N° of doors:<br>External dimensions, Width:<br>External dimensions, Depth:<br>External dimensions, Height:<br>Net weight:<br>Shipping height:<br>Shipping width:<br>Shipping depth:<br>Shipping volume:<br>Set temperature:<br>Top temperature: | 1<br>770 mm<br>1180 mm<br>1304 mm<br>117.5 kg<br>1334 mm<br>810 mm<br>899 mm<br>0.97 m <sup>3</sup><br>-10 / 0 °C<br>-10 / 0 °C |
| Sustainability                                                                                                                                                                                                                                  |                                                                                                                                 |
|                                                                                                                                                                                                                                                 |                                                                                                                                 |