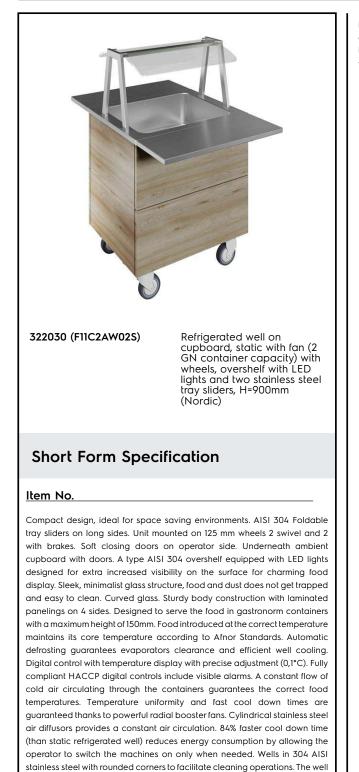

Flexy Compact Refrigerated well on cupboard, static with fan (2GN) with wheels, overshelf with LED lights, H=900mm

| IEM #   |  |
|---------|--|
|         |  |
| 10DEL # |  |
| IAME #  |  |
| IS #    |  |
| JA #    |  |
|         |  |

#### Flexy Compact Refrigerated well on cupboard, static with fan (2GN) with wheels, overshelf with LED lights, H=900mm

### **Main Features**

- Precise temperature control and setting at 0,1°C .
- As standard the product comes with digitally controlled thermostat which is in line of HACCP norms and provides visual alarm as a warning of the increasing or decreasing temperatures.
- Designed to serve the food in gastronorm containers.
- Food introduced at the correct temperature maintains its core temperature according to Afnor Standards.
- Automatic defrosting guarantees evaporators clearance and efficient well cooling.
- Suitable for GN 1/1 containers with a maximum height of 150 mm.
- A constant flow of cold air circulating through the containers guarantees the correct food temperatures. Temperature uniformity and fast cool down times are guaranteed thanks to powerful radial booster fans. Cylindrical stainless steel air diffusors provides a constant air circulation.
- Thanks to the sleek, minimalist glass structure, food and dust does not get trapped and the cleaning is made easier.
- Available dimensions: 2, 3, 4 GN.
- Curved glass.
- Stylish A type overshelf designed for extra increased visibility on the surface for charming food display.
- Unit mounted on 125 mm wheels 2 swivel and 2 with brakes.
- Ideal for servery lines without an operator.
- AISI 304 Tray slider in flush mounted stainless steel is installed on long sides and they can also be folded down to facilitate passage of the units through doorways.
- Optional plinth can be installed to cover the feet or the wheels.
- Overshelf equipped with LED lights.
- Available options with online configurator: colors, tray sliders, overshelves, feet/wheels with desired diameter, height 750mm for kids.
- Underneath ambient cupboard with doors ideal for extra storage.
- Soft closing doors on operator side.
- CB and CE certifed by a third party notified body.
- Perfect compact design makes it ideal for space saving environments.